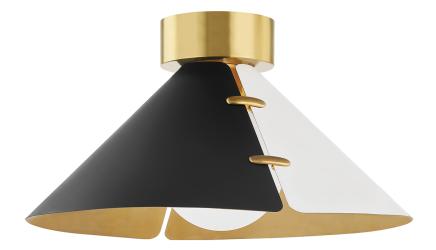

# SPLIT KBS1352501L-AGB

Split brings together clean, modern design with an artisan's flair. Small aged brass fasteners connect the cone shades, adding a spark of color while intentionally allowing a sliver of light to pass through.

### DIMENSIONS

Height: 8" Width/Diameter: 15"

Canopy/Backplate: **4.5**" Hanging Type: Product Weight: **4.4lb** 