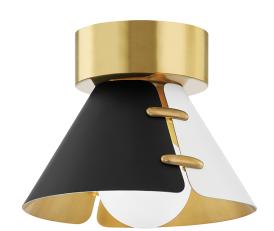

# **SPLIT**

#### KBS1352501S-AGB

Split brings together clean, modern design with an artisan's flair. Small aged brass fasteners connect the cone shades, adding a spark of color while intentionally allowing a sliver of light to pass through.

### **FINISHES**

AGED BRASS (AGB)