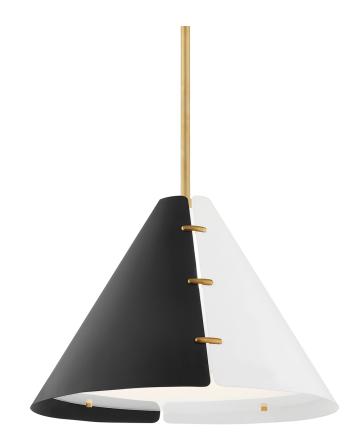

# **SPLIT**

#### KBS1352701L-AGB

Split brings together clean, modern design with an artisan's flair. Small aged brass fasteners connect the cone shades, adding a spark of color while intentionally allowing a sliver of light to pass through.

### **FINISHES**

AGED BRASS (AGB)