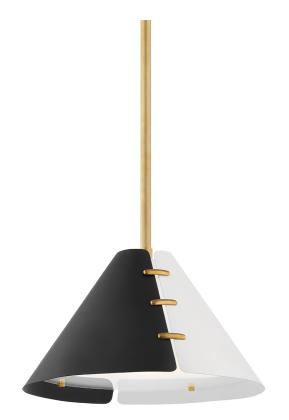

#### KBS1352701S-AGB

Split brings together clean, modern design with an artisan's flair. Small aged brass fasteners connect the cone shades, adding a spark of color while intentionally allowing a sliver of light to pass through.