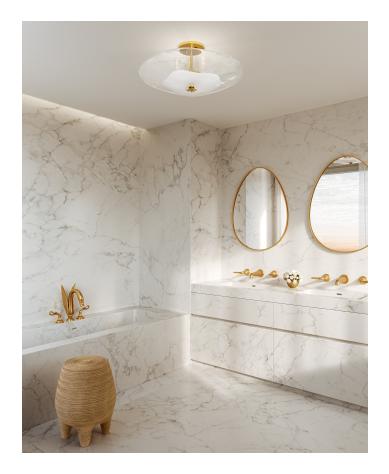

#### KBS1742504L-AGB

Glass takes center stage in this exquisite flush mount. The round shade is made of a thick piece of hand-blown piastra glass, each with a unique, opaque Blonchino at the center. Mounted close to the ceiling, light fills the shade and reflects off the ceiling back into it, creating a mesmerizing, almost motion-like glow. The decorative aged brass finial adds to the piece's distinctive design.