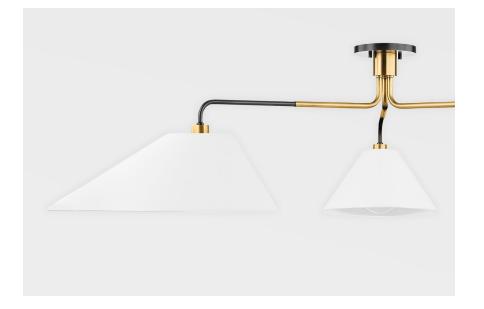

#### KBS1751803-AOB

Duo is full of singular style. Elongated shades in white Belgian linen spread out from curved arms of aged old bronze. The stretched shades add visual interest and allow the light's soft glow to extend even further. The three-light chandelier mounts close to the ceiling and the two-light articulating plug-in wall sconce swivels left to right and tilts up and down.