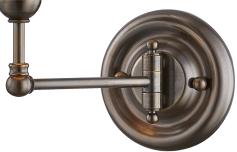

# **CLASSIC NO.1**

MDS101-DB

Distinctly approachable, the newest style in Mark D. Sikes Classic series is an instant favorite. With delicate curves and a slender profile, this timeless design can complement any aesthetic. Available in three finishes.

## FINISHES

AGED BRASS (AGB) DISTRESSED BRONZE (DB) POLISHED NICKEL (PN)

### DIMENSIONS

Height: 10.5" Width/Diameter: 7.5"

Canopy/Backplate: **4.75**" Hanging Type: Product Weight: **2.6lb** 