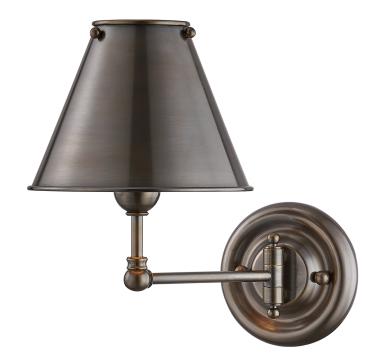

# **CLASSIC NO.1**

#### MDS101-DB-MS

Distinctly approachable, the newest style in Mark D. Sikes Classic series is an instant favorite. With delicate curves and a slender profile, this timeless design can complement any aesthetic. Available in three finishes.

#### **FINISHES**

AGED BRASS (AGB) DISTRESSED BRONZE (DB) POLISHED NICKEL (PN)