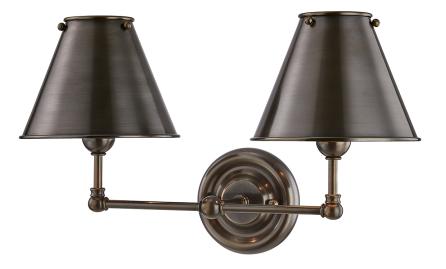

# **CLASSIC NO.1**

MDS102-DB-MS

Distinctly approachable, the newest style in Mark D. Sikes Classic series is an instant favorite. With delicate curves and a slender profile, this timeless design can complement any aesthetic. Available in three finishes.

## FINISHES

AGED BRASS (AGB) DISTRESSED BRONZE (DB) POLISHED NICKEL (PN)

### DIMENSIONS

Height: 10.5" Width/Diameter: 18.25"

Canopy/Backplate: **4.75**" Hanging Type: Product Weight: **1lb** 