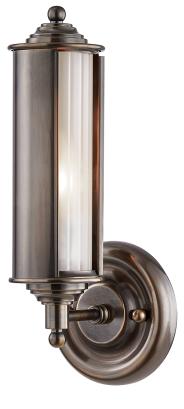

# **CLASSIC NO.1**

MDS103-DB

Distinctly approachable, the newest style in Mark D. Sikes Classic series is an instant favorite. With delicate curves and a slender profile, this timeless design can complement any aesthetic. Available in three finishes.

#### FINISHES

DISTRESSED BRONZE (DB) POLISHED NICKEL (PN)

#### DIMENSIONS

Height: 12.25" Width/Diameter: 4.75"

Canopy/Backplate: **4.75**" Hanging Type: Product Weight: **2.5lb** 