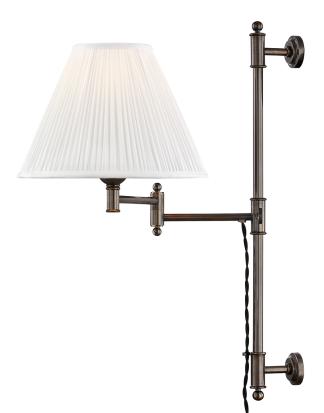

# **CLASSIC NO.1**

MDS104-DB

Distinctly approachable, the newest style in Mark D. Sikes Classic series is an instant favorite. With delicate curves and a slender profile, this timeless design can complement any aesthetic. Available in three finishes.

## FINISHES

AGED BRASS (AGB) DISTRESSED BRONZE (DB)

### DIMENSIONS

Height: 29" Width/Diameter: 10"

Canopy/Backplate: 2" Hanging Type: Product Weight: 5lb