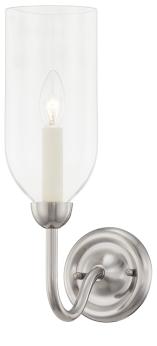

# **CLASSIC NO.1**

MDS111-HN

Distinctly approachable, the newest style in Mark D. Sikes Classic series is an instant favorite. With delicate curves and a slender profile, this timeless design can complement any aesthetic. Available in three finishes.

### DIMENSIONS

Height: 14.75" Width/Diameter: 4.75"

Canopy/Backplate: **4.75**" Hanging Type: Product Weight: **3lb** 