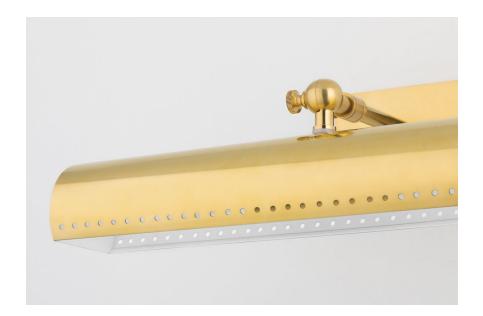

#### MDS112-AGB

Reminiscent of the iconic Bankers Lamp, Hampshire turns the traditional style on its head for a reinvented classic. The tubular metal shade features a perforated trim, accented by decorative joints for added flair. Available in two sizes and finishes along with a plug-in version.