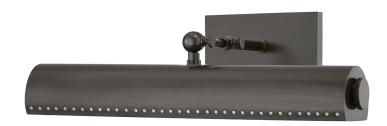

# **HAMPSHIRE**

#### MDS112-DB

Reminiscent of the iconic Bankers Lamp, Hampshire turns the traditional style on its head for a reinvented classic. The tubular metal shade features a perforated trim, accented by decorative joints for added flair. Available in two sizes and finishes along with a plug-in version.

## **DIMENSIONS**

Height: 4.5"

Width/Diameter: 15.75"

Canopy/Backplate: 0"

Hanging Type: Product Weight: 4lb