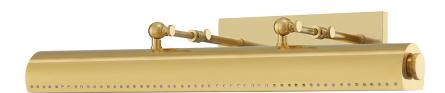

# **HAMPSHIRE**

#### MDS113-AGB

Reminiscent of the iconic Bankers Lamp, Hampshire turns the traditional style on its head for a reinvented classic. The tubular metal shade features a perforated trim, accented by decorative joints for added flair. Available in two sizes and finishes along with a plug-in version.

## **FINISHES**

AGED BRASS (AGB)
DISTRESSED BRONZE (DB)