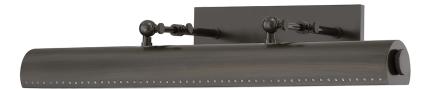

### MDS113-DB

Reminiscent of the iconic Bankers Lamp, Hampshire turns the traditional style on its head for a reinvented classic. The tubular metal shade features a perforated trim, accented by decorative joints for added flair. Available in two sizes and finishes along with a plug-in version.

#### **FINISHES**

AGED BRASS (AGB) DISTRESSED BRONZE (DB)

#### DIMENSIONS

Height: 4.5" Width/Diameter: 23.25"

Canopy/Backplate: **0**" Hanging Type: Product Weight: *5***lb** 