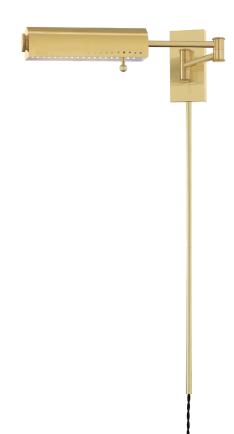

# **HAMPSHIRE**

#### MDS114-AGB

Reminiscent of the iconic Bankers Lamp, Hampshire turns the traditional style on its head for a reinvented classic. The tubular metal shade features a perforated trim, accented by decorative joints for added flair. Available in two sizes and finishes along with a plug-in version.

## **FINISHES**

AGED BRASS (AGB)
DISTRESSED BRONZE (DB)