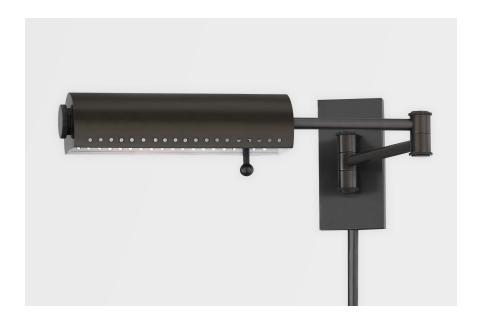

# **HAMPSHIRE**

#### MDS114-DB

Reminiscent of the iconic Bankers Lamp, Hampshire turns the traditional style on its head for a reinvented classic. The tubular metal shade features a perforated trim, accented by decorative joints for added flair. Available in two sizes and finishes along with a plug-in version.