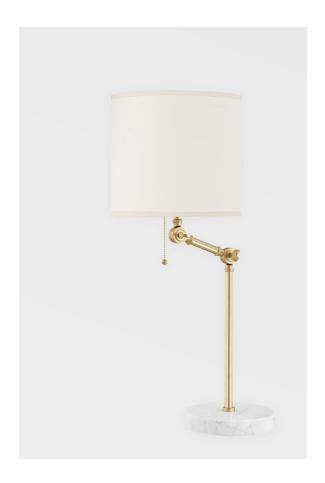

### MDSL150-AGB

Transformative in nature, Essex is designed with function at its core. Anchored by a chic marble base, the lamp acts like a swing-arm style articulating to move where needed. Available as a table lamp or floor lamp in two finishes.

## **DIMENSIONS**

Height: 24.25"
Width/Diameter: 10"
Minimum Height: 24.25"
Maximum Height: 29.25"

Hanging Type:

Product Weight: 6.6lb

Canopy/Backplate: 7.25"