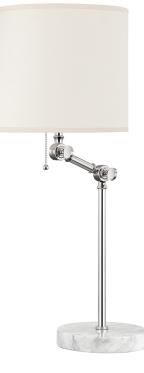

Transformative in nature, Essex is designed with function at its core. Anchored by a chic marble base, the lamp acts like a swing-arm style articulating to move where needed. Available as a table lamp or floor lamp in two finishes.

### DIMENSIONS

Height: 24.25" Width/Diameter: 10"

Minimum Height: 24.25" Maximum Height: 29.25" Canopy/Backplate: 7.25" Hanging Type: Product Weight: 8lb