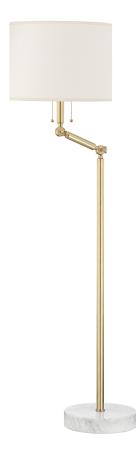

# **ESSEX**

#### MDSL151-AGB

Transformative in nature, Essex is designed with function at its core. Anchored by a chic marble base, the lamp acts like a swing-arm style articulating to move where needed. Available as a table lamp or floor lamp in two finishes.

#### **FINISHES**

AGED BRASS (AGB) POLISHED NICKEL (PN)