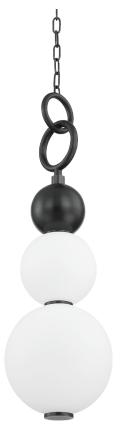

#### PI1890701-BBR

Jewelry-inspired Perrin dazzles as it dangles. Coming together in a delicate balance, an orb of Aged or Black Brass suspends from rings ir a matching metallic finish while holding a pair of opal matte glass globes. This charming design adds elegance to any space.