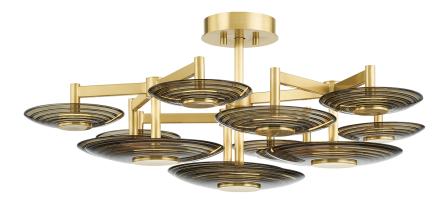

Discs of ribbed clear smoke glass capped in Aged Brass take cues from rippling waves to create the glamourous retro aesthetic of Gristor When lit, this vintage-inspired design casts a warm, golden glow, delivering just the right amount of sparkle.

### DIMENSIONS

Height: 18.25" Width/Diameter: 44"

Canopy/Backplate: **8.5**" Hanging Type: Product Weight: **66.4lb** 