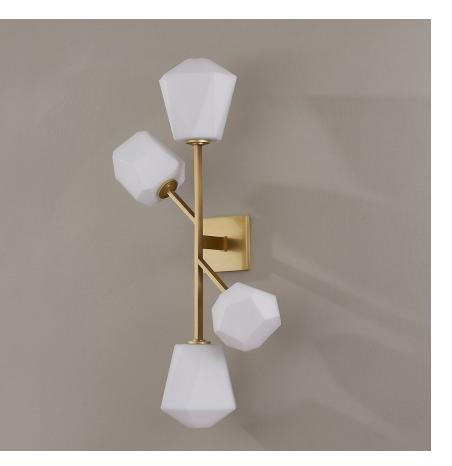

Tring's whimsical shade shape draws the eye and sparks the imagination. Gem-like, asymmetrical opal matte glass shades extend from sleek geometric metal work, creating stunning bursts of light when lit. A multifaceted work of art, Tring is available as a 4-light wall sconce 1-light flush mount, or 13-light chandelier in Aged Brass or Polished Nickel.

## DIMENSIONS

Height: 32" Width/Diameter: 16.25"

Canopy/Backplate: **0**" Hanging Type: Product Weight: **8.76lb** 