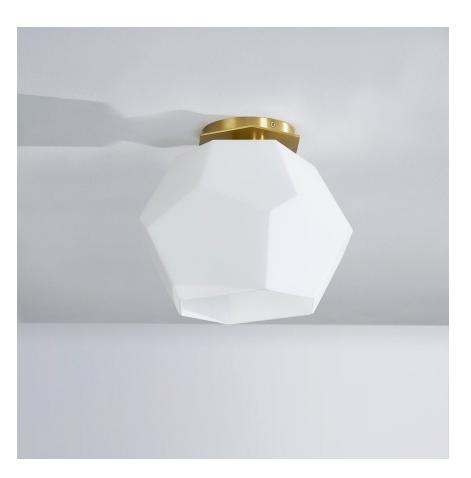

Tring's whimsical shade shape draws the eye and sparks the imagination. Gem-like, asymmetrical opal matte glass shades extend from sleek geometric metal work, creating stunning bursts of light when lit. A multifaceted work of art, Tring is available as a 4-light wall sconce 1-light flush mount, or 13-light chandelier in Aged Brass or Polished Nickel.

#### DIMENSIONS

Height: 8.75" Width/Diameter: 10"

Canopy/Backplate: **5.75**" Hanging Type: Product Weight: **4.2lb** 