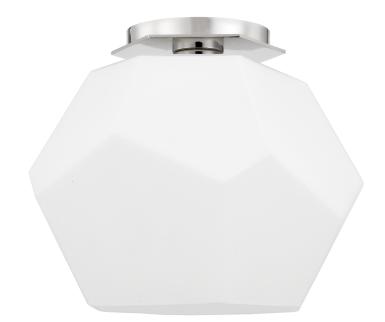

#### PI1894501-PN

Tring's whimsical shade shape draws the eye and sparks the imagination. Gem-like, asymmetrical opal matte glass shades extend from sleek geometric metal work, creating stunning bursts of light when lit. A multifaceted work of art, Tring is available as a 4-light wall sconce 1-light flush mount, or 13-light chandelier in Aged Brass or Polished Nickel.

## **DIMENSIONS**

Height: 8.75"

Width/Diameter: 10"

Canopy/Backplate: 5.75"

Hanging Type:

Product Weight: 4.2lb