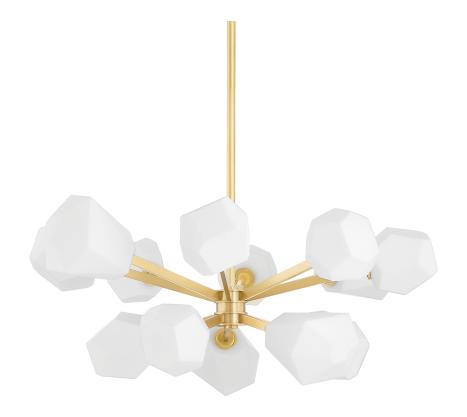

#### PI1894813-AGB

Tring's whimsical shade shape draws the eye and sparks the imagination. Gem-like, asymmetrical opal matte glass shades extend from sleek geometric metal work, creating stunning bursts of light when lit. A multifaceted work of art, Tring is available as a 4-light wall sconce 1-light flush mount, or 13-light chandelier in Aged Brass or Polished Nickel.

## **DIMENSIONS**

Height: 16"

Width/Diameter: 35.25"

Minimum Height: 22"

Maximum Height: 67.75"

Canopy/Backplate: 5.75"

Hanging Type: 3" 6" 12" 2-18"

Product Weight: 30.32lb