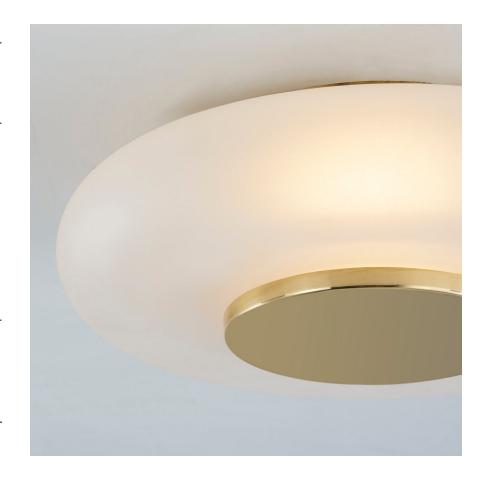

# **BLYFORD**

#### PI1896501-AGB

Blyford's sleek and minimal design has an orbit-like quality that draws the eye around and around. The clear etched glass is accented by streamlined Aged Brass and Black Nickel metalwork, bringing a simple sophistication to the ceiling.