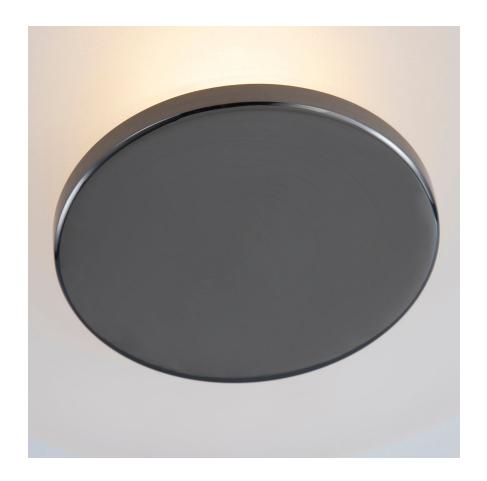

# **BLYFORD**

#### PI1896501-BLNK

Blyford's sleek and minimal design has an orbit-like quality that draws the eye around and around. The clear etched glass is accented by streamlined Aged Brass and Black Nickel metalwork, bringing a simple sophistication to the ceiling.