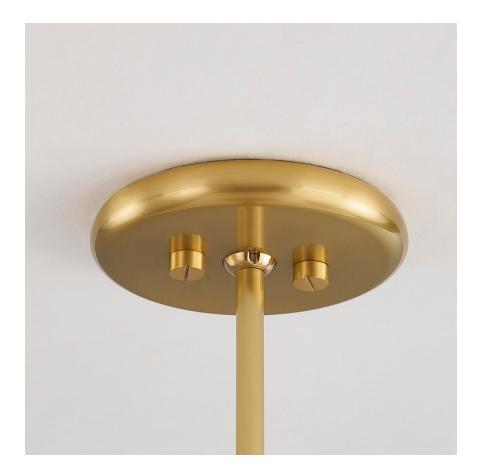

## **DIMENSIONS**

Height: 3.75"

Width/Diameter: 20.75"

Minimum Height: 7.75"

Maximum Height: 61.75"

Canopy/Backplate: 7"

Hanging Type: 3" 6" 12" 2-18"

Product Weight: 14.8lb