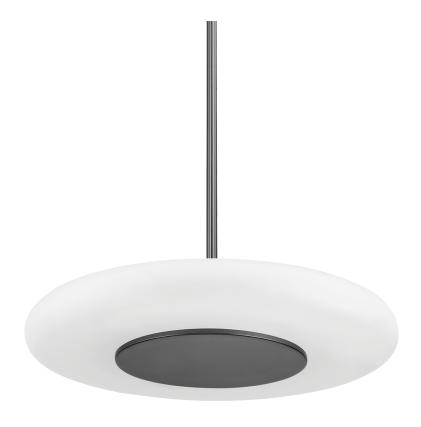

# **BLYFORD**

#### PI1896701L-BLNK

Blyford's sleek and minimal design has an orbit-like quality that draws the eye around and around. The clear etched glass is accented by streamlined Aged Brass and Black Nickel metalwork, bringing a simple sophistication to the ceiling.

### **DIMENSIONS**

Height: 3.75"

Width/Diameter: 20.75"

Minimum Height: 7.75"

Maximum Height: 61.75"

Canopy/Backplate: 7"

Hanging Type: 3" 6" 12" 2-18" Product Weight: 14.8lb