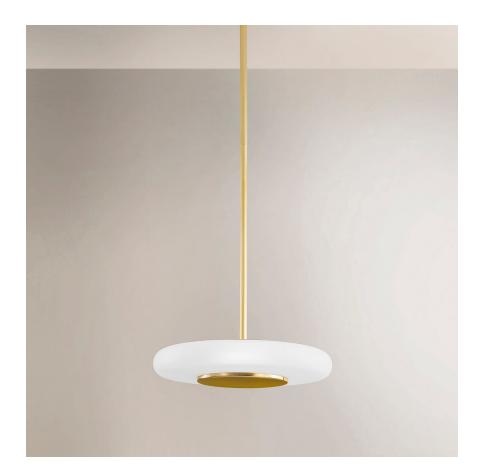

# **BLYFORD**

#### PI1896701S-AGB

Blyford's sleek and minimal design has an orbit-like quality that draws the eye around and around. The clear etched glass is accented by streamlined Aged Brass and Black Nickel metalwork, bringing a simple sophistication to the ceiling.