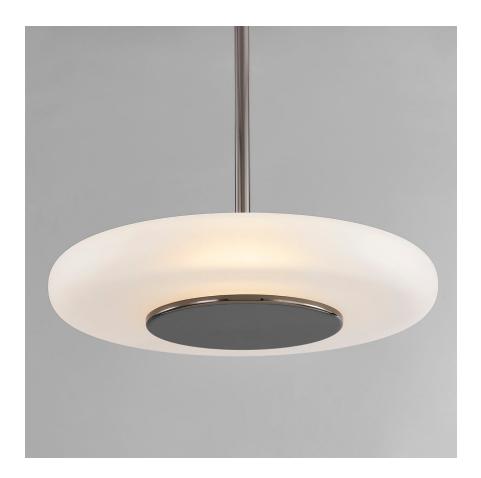

# **BLYFORD**

#### PI1896701S-BLNK

Blyford's sleek and minimal design has an orbit-like quality that draws the eye around and around. The clear etched glass is accented by streamlined Aged Brass and Black Nickel metalwork, bringing a simple sophistication to the ceiling.