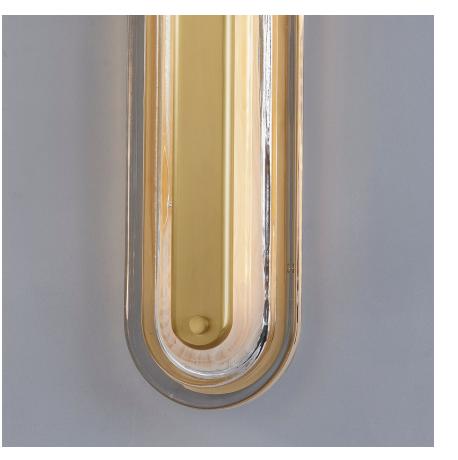

Litton layers smooth, clear cast blonchino glass, and glass with a linear metal core for a luxurious design. These stylish sconces can be mounted vertically or horizontally, adding elegance to a fireplace or a touch of glamour in the bath.

# GLASS

Attachment: Glass 1: Blonchino Glass 2: