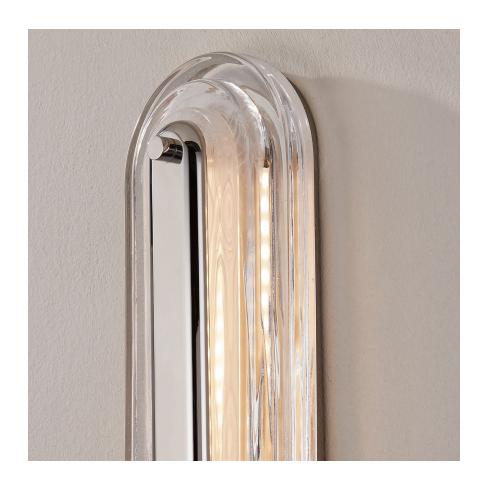

#### PI1898101L-PN

Litton layers smooth, clear cast blonchino glass, and glass with a linear metal core for a luxurious design. These stylish sconces can be mounted vertically or horizontally, adding elegance to a fireplace or a touch of glamour in the bath.

## **GLASS**

Attachment:

Glass 1: Blonchino

Glass 2: