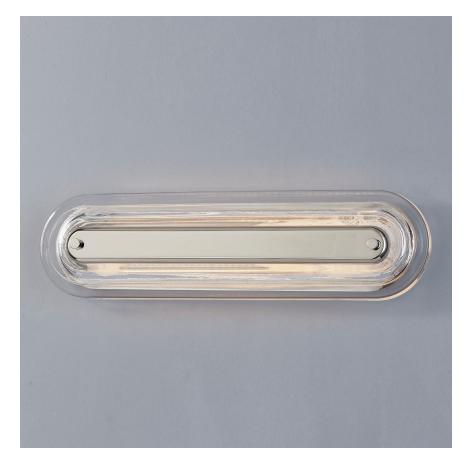

Litton layers smooth, clear cast blonchino glass, and glass with a linear metal core for a luxurious design. These stylish sconces can be mounted vertically or horizontally, adding elegance to a fireplace or a touch of glamour in the bath.

### DIMENSIONS

Height: 21.25" Width/Diameter: 5.75"

Canopy/Backplate: 0" Hanging Type: Product Weight: 13.9lb

# GLASS

Attachment: Glass 1: Glass 2: