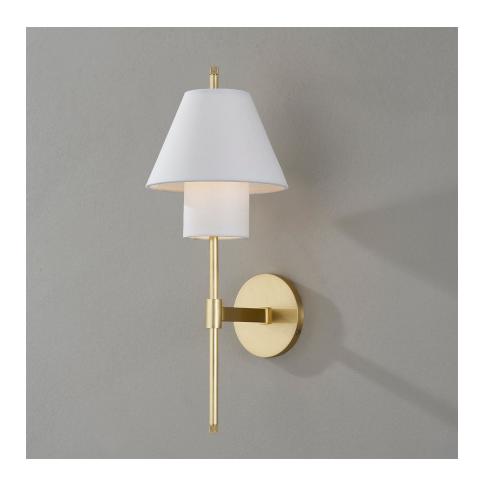

# **GLENMOORE**

#### PI1899101-AGB

Glenmoore gives the classic shade on a stick a chic modern update. A sleek metal arm is the base for a tapered white linen shade with an elongated cylindrical shade set inside. This uniquely tailored detail extends light downward for a soft glow. Knurled accents add a touch o sophistication to this already refined design, available as a wall sconce, pendant, chandelier, and floor lamp in two elegant finishes.