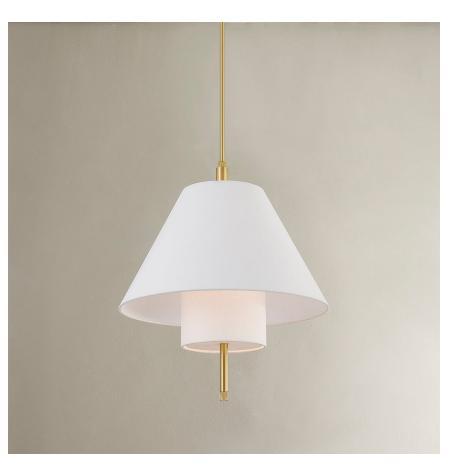

# GLENMOORE

PI1899701-AGB

Glenmoore gives the classic shade on a stick a chic modern update. A sleek metal arm is the base for a tapered white linen shade with an elongated cylindrical shade set inside. This uniquely tailored detail extends light downward for a soft glow. Knurled accents add a touch o sophistication to this already refined design, available as a wall sconce, pendant, chandelier, and floor lamp in two elegant finishes.