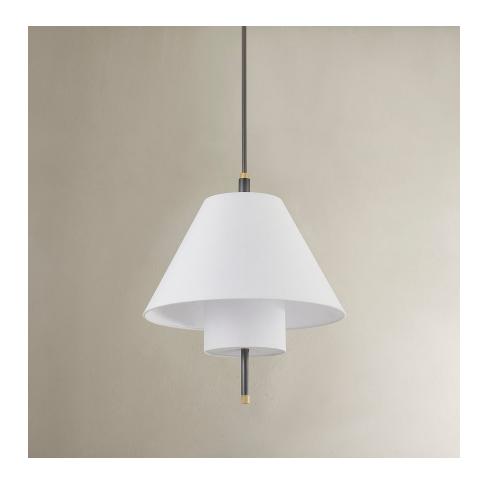

#### PI1899701-AGB/DB

Glenmoore gives the classic shade on a stick a chic modern update. A sleek metal arm is the base for a tapered white linen shade with an elongated cylindrical shade set inside. This uniquely tailored detail extends light downward for a soft glow. Knurled accents add a touch o sophistication to this already refined design, available as a wall sconce, pendant, chandelier, and floor lamp in two elegant finishes.