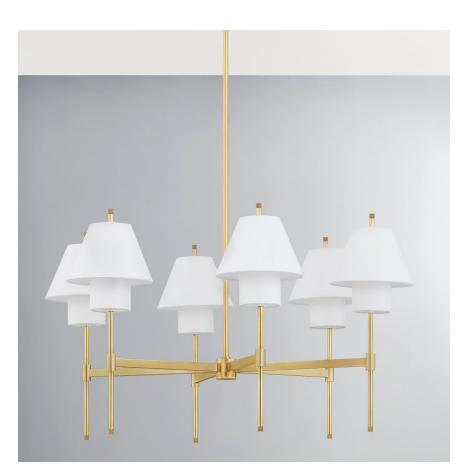

# GLENMOORE

PI1899806-AGB

Glenmoore gives the classic shade on a stick a chic modern update. A sleek metal arm is the base for a tapered white linen shade with an elongated cylindrical shade set inside. This uniquely tailored detail extends light downward for a soft glow. Knurled accents add a touch o sophistication to this already refined design, available as a wall sconce, pendant, chandelier, and floor lamp in two elegant finishes.

#### DIMENSIONS

Height: 26.25" Width/Diameter: 34.75" Minimum Height: 26.25" Maximum Height: 65.25" Canopy/Backplate: 6" Hanging Type: 3" 6" 12" 2-18" Product Weight: 11.55lb