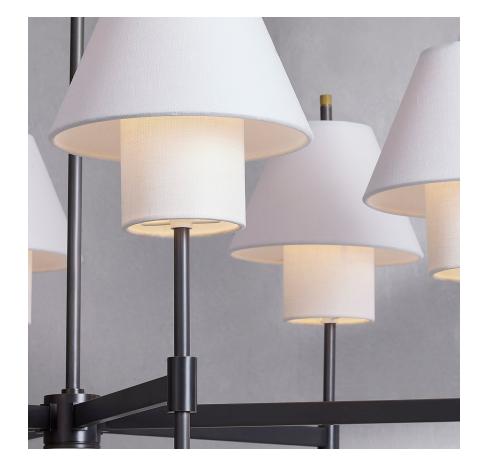

# GLENMOORE

PI1899806-AGB/DB

Glenmoore gives the classic shade on a stick a chic modern update. A sleek metal arm is the base for a tapered white linen shade with an elongated cylindrical shade set inside. This uniquely tailored detail extends light downward for a soft glow. Knurled accents add a touch o sophistication to this already refined design, available as a wall sconce, pendant, chandelier, and floor lamp in two elegant finishes.