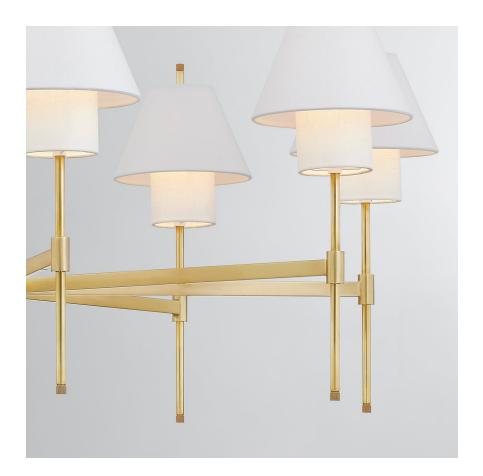

#### PI1899808-AGB

Glenmoore gives the classic shade on a stick a chic modern update. A sleek metal arm is the base for a tapered white linen shade with an elongated cylindrical shade set inside. This uniquely tailored detail extends light downward for a soft glow. Knurled accents add a touch o sophistication to this already refined design, available as a wall sconce, pendant, chandelier, and floor lamp in two elegant finishes.

## **FINISHES**

AGED BRASS (AGB)