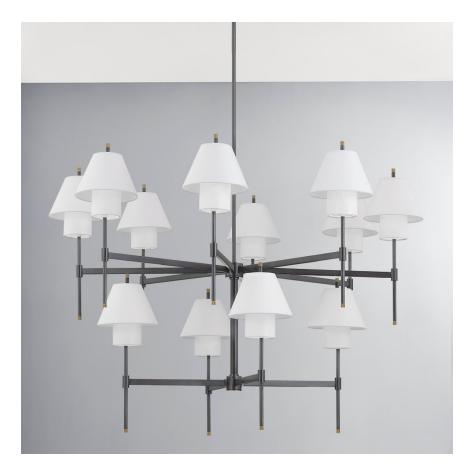

# GLENMOORE

PI1899812-AGB/DB

Glenmoore gives the classic shade on a stick a chic modern update. A sleek metal arm is the base for a tapered white linen shade with an elongated cylindrical shade set inside. This uniquely tailored detail extends light downward for a soft glow. Knurled accents add a touch o sophistication to this already refined design, available as a wall sconce, pendant, chandelier, and floor lamp in two elegant finishes.

#### DIMENSIONS

Height: 40.75" Width/Diameter: 48.5" Minimum Height: 40.75" Maximum Height: 79.75" Canopy/Backplate: 6" Hanging Type: 3" 6" 12" 2-18" Product Weight: 24.7lb