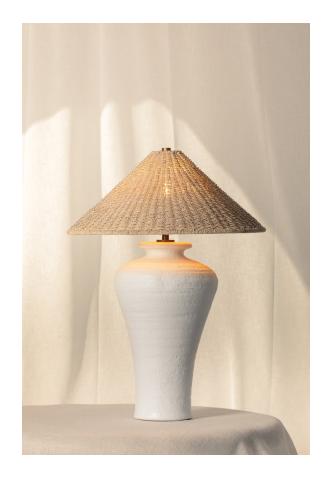

PEZANTE PTL1029-PBR/CLW

Designed in honor of the matriarchal figure in Julie Dash's "Daughters of the Dust," the Pezante lamp is a vision of regal, coastal elegance. Elements of the novel are translated into design features, with the ceramic urn-shaped base inspired by white dresses and the bleached Abaca shade recalling straw hats. Rooted in heritage yet with contemporary simplicity, Pezante writes a new story for modern spaces. Part of our Loft and Thought collection.

#### **FINISHES**

Patina Brass/Ceramic Loft White (PBR/CLW)