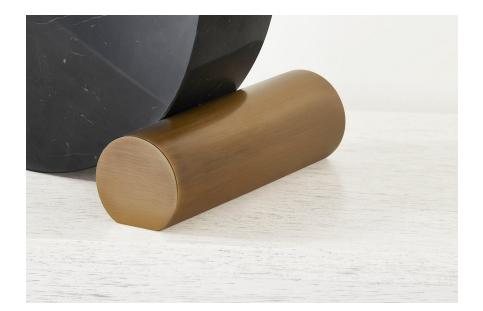

#### PTL1124-PBR

Yellowstone mixes materials and uses a simple, sculptural silhouette to make a bold, balanced, architectural statement. A curved piece of honed nero Madera marble rests on a Patina Brass cylinder, giving the base a modern geometric feel. The off-white linen drum shade softens the look and casts a warm glow on the base below.