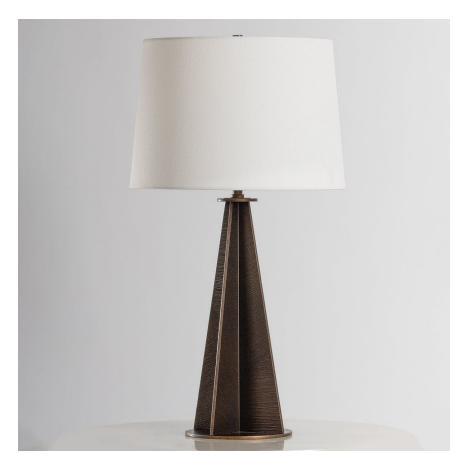

# FINN PTL1130-BRL

Finn is all about graphic linework and angular forms. The fin-shaped body of the lamp, created entirely from flat planes of metal, features a diagonal composition of textures, which are debossed into the surface. The Bronze Leaf finish is complemented by the grained Off-White Linen shade, adding to the overall rustic nature of the fixture.

#### FINISHES

BRONZE LEAF (BRL)