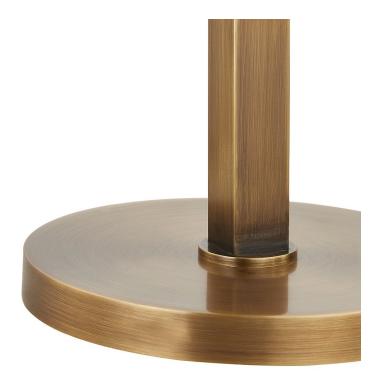

Clic is classic and tailored. An extruded square body set atop a circular base extends into a slim pole that pierces through a tapered, offwhite linen shade to create a layering of simple geometry. The pull chain adds a stylish and functional detail, while the all-over Patina Brass finish contributes to the sophistication of this collection. Clic is available as a floor and table lamp.

# FINISHES

PATINA BRASS (PBR)