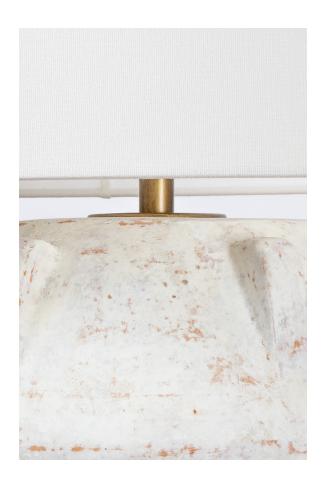

## PTL7519-PBR/CWT

Reminiscent of ancient pottery unearthed, Vanda features a rounded base in a whitewash ceramic finish, giving this table lamp its wonderful weathered look. The wide white linen drum shade casts a warm glow that shines onto the base below. Add this lamp to any tabletop to bring an earthy, organic style to a space.