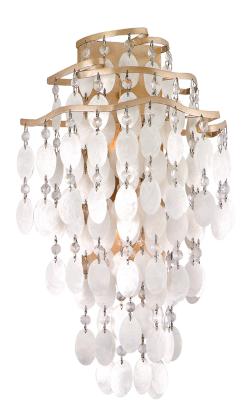

# **DOLCE**

109-12-CPL

\*Due to the one-of-a-kind nature of the medium, exact colors and patterns may vary slightly from the image shown.

#### CHAMPAGNE LEAF

Coastal Suitable Finish (EPM): No

## **DIMENSIONS**

Height: 23"

Width/Diameter: 12.5" Product Weight: 5.5lb Extension: 6.25" Top to Center: 6.25"

Sloped Ceiling Compatible: No

Living Finish: No Uplight Only: Yes