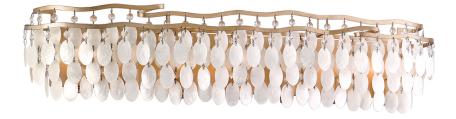

# DOLCE

\*Due to the one-of-a-kind nature of the medium, exact colors and patterns may vary slightly from the image shown.

## FINISHES

CHAMPAGNE LEAF Coastal Suitable Finish (EPM): No

## DIMENSIONS

Height: 8" Width/Diameter: 37" Product Weight: 12lb Extension: 5.75" Sloped Ceiling Compatible: No Living Finish: No Uplight Only: No